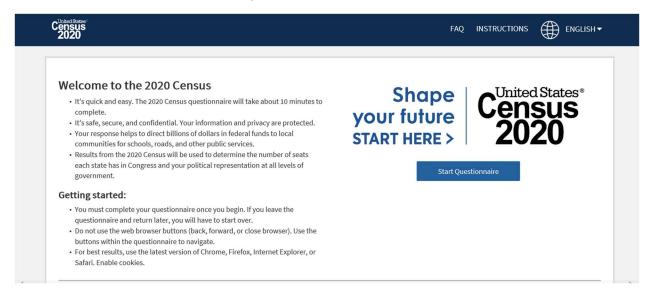

#### Guide for completing the 2020 Census online for people experiencing homelessness

To Respond Online: Go to <a href="https://www.my2020census.gov">www.my2020census.gov</a>

1. Click on the blue button that says "Start Questionnaire"