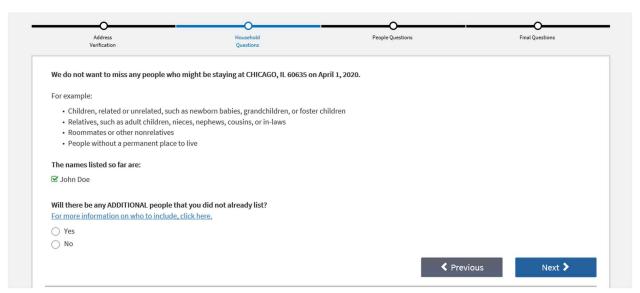

# 10. Press on the green button that says "Start"

11. Please indicate how many people including yourself will be staying at the location you previously described. Do not forget to include yourself

12. Please check "Yes" or "No" to indicate if there will be additional people staying with you at the location you previously described