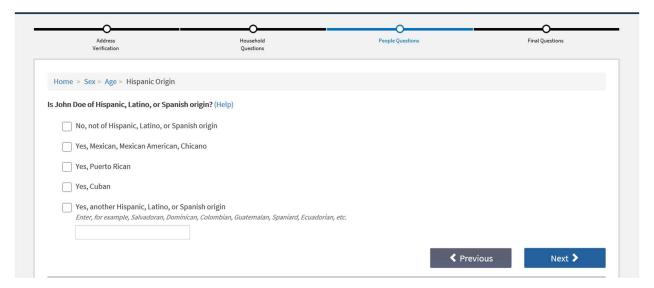

16. Please indicate whether or not you are of Hispanic, Latino, or Spanish origin