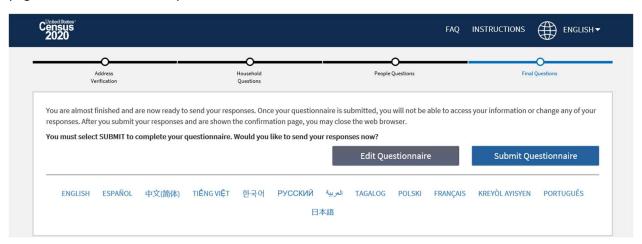

### 18. Press on the green button that says "Start" and answer final questions

19. Please indicate whether or not you live or stay somewhere else other than the location you previously indicated

20. Press on the blue button that says "Submit Questionnaire". That will take you to your confirmation page which can be saved or printed