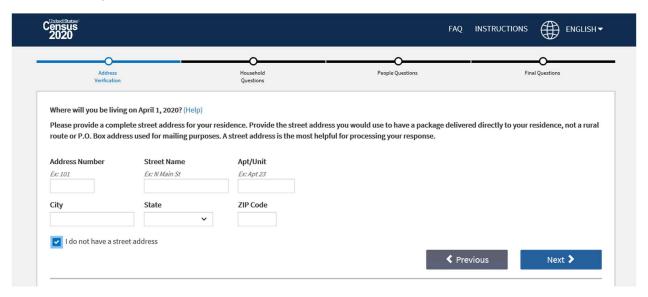

3. Please select where you will be experiencing homelessness. For example, A U.S. State or the District of Columbia

4. If you are experiencing homelessness and do not belong to a permanent address, check the box that says "I do not have a street address"

5. Click "No" if you are experiencing homelessness and do not have a Rural Route address

6. Click "Yes" if you will be experiencing homelessness on April 1, 2020

7. Provide the City, State, and Zip Code of where you will be experiencing homelessness. Also provide as much information as possible of the location you will be at on April 1, 2020.