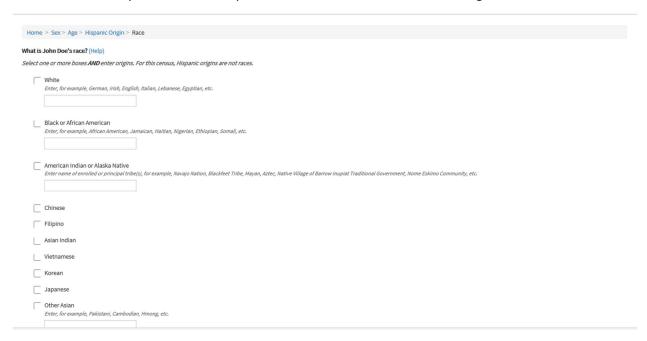

## 17. Please indicate your race. You may select one or more boxes and enter origin