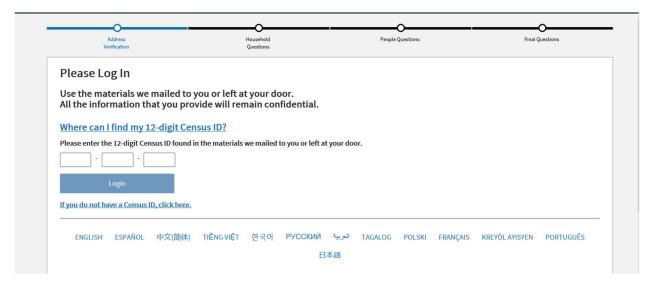

2. If you are experiencing homelessness and did not receive an invitation letter nor have a Census ID, click on the option that says "If you do not have a Census ID, click here". This is located under the "Login" button