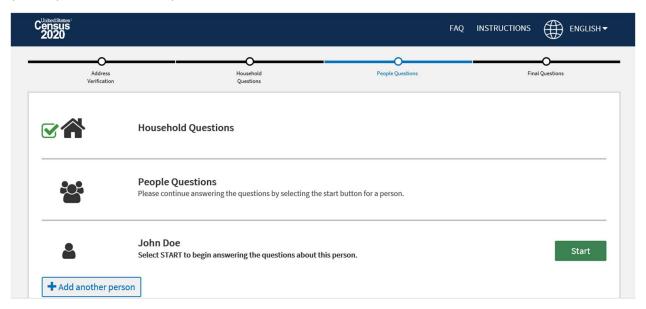

# 10. Press on the green button that says "Start"

11. Please indicate how many people including yourself will be staying at the location you previously described. Do not forget to include yourself

12. Please check "Yes" or "No" to indicate if there will be additional people staying with you at the location you previously described

13. Press on the green button that says "Start" and answer questions about yourself and anyone else you may have included on your form

14. Please indicate your sex

15. Please indicate your date of birth. Once you do that, the form will autopopulate your age