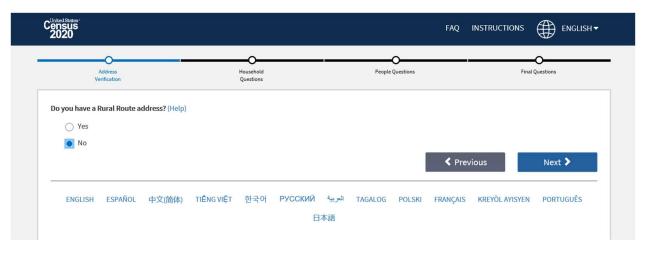

5. Click "No" if you are experiencing homelessness and do not have a Rural Route address

6. Click "Yes" if you will be experiencing homelessness on April 1, 2020

7. Provide the City, State, and Zip Code of where you will be experiencing homelessness. Also provide as much information as possible of the location you will be at on April 1, 2020.