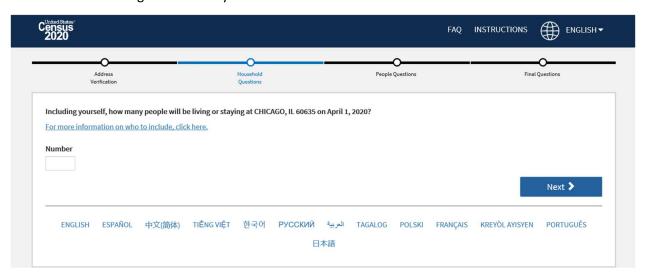

# 10. Press on the green button that says "Start"

11. Please indicate how many people including yourself will be staying at the location you previously described. Do not forget to include yourself

12. Please check "Yes" or "No" to indicate if there will be additional people staying with you at the location you previously described