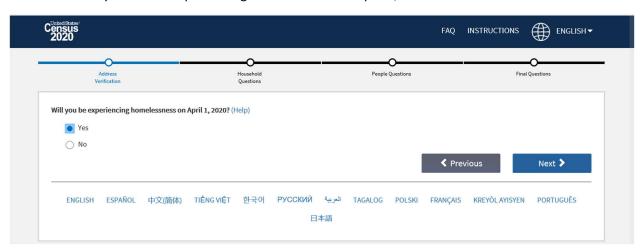

5. Click "No" if you are experiencing homelessness and do not have a Rural Route address

6. Click "Yes" if you will be experiencing homelessness on April 1, 2020

7. Provide the City, State, and Zip Code of where you will be experiencing homelessness. Also provide as much information as possible of the location you will be at on April 1, 2020.