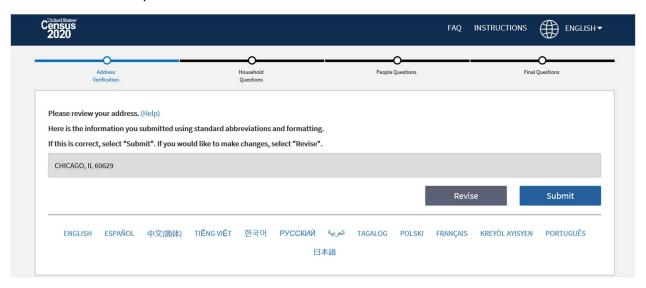

letter nor have a Census ID, click on the option that says "If you do not have a Census ID, click here". This is located under the "Login" button



3. Please select where you will be experiencing homelessness. For example, A U.S. State or the District of Columbia



4. If you are experiencing homelessness and do not belong to a permanent address, check the box that says "I do not have a street address"



5. Click "No" if you are experiencing homelessness and do not have a Rural Route address



6. Click "Yes" if you will be experiencing homelessness on April 1, 2020



7. Provide the City, State, and Zip Code of where you will be experiencing homelessness. Also provide as much information as possible of the location you will be at on April 1, 2020.



8. Review and submit your location



### 9. Enter your name and phone number



# 10. Press on the green button that says "Start"



11. Please indicate how many people including yourself will be staying at the location you previously described. Do not forget to include yourself



12. Please check "Yes" or "No" to indicate if there will be additional people staying with you at the location you previously described



13. Press on the green button that says "Start" and answer questions about yourself and anyone else you may have included on your form



14. Please indicate your sex



15. Please indicate your date of birth. Once you do that, the form will autopopulate your age



16. Please indicate whether or not you are of Hispanic, Latino, or Spanish origin



## 17. Please indicate your race. You may select one or more