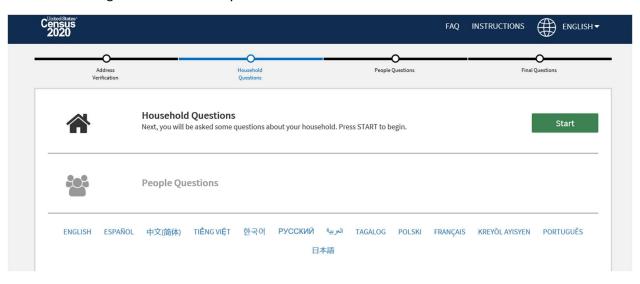

# 10. Press on the green button that says "Start"

11. Please indicate how many people including yourself will be staying at the location you previously described. Do not forget to include yourself

12. Please check "Yes" or "No" to indicate if there will be additional people staying with you at the location you previously described