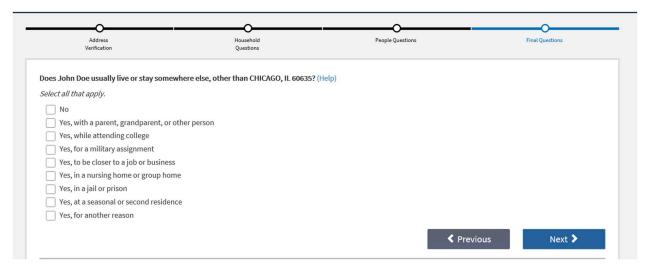

### 18. Press on the green button that says "Start" and answer final questions

19. Please indicate whether or not you live or stay somewhere else other than the location you previously indicated

20. Press on the blue button that says "Submit Questionnaire". That will take you to your confirmation page which can be saved or printed