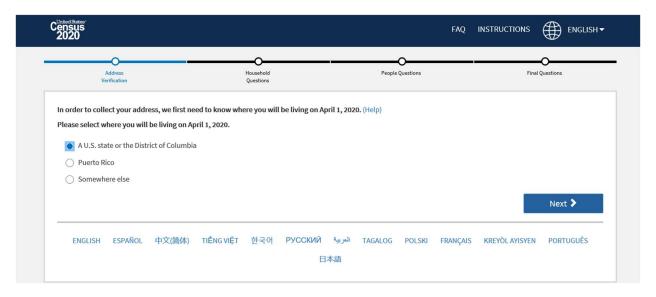

3. Please select where you will be experiencing homelessness. For example, A U.S. State or the District of Columbia

4. If you are experiencing homelessness and do not belong to a permanent address, check the box that says "I do not have a street address"