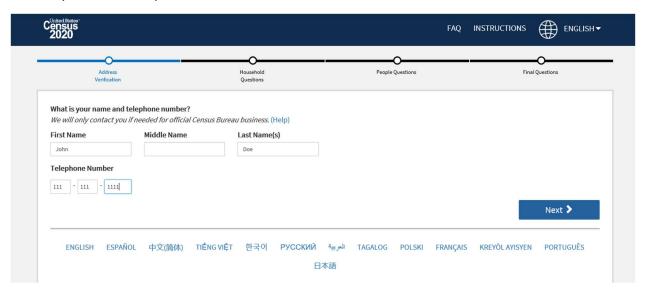

ption that says "If you do not have a Census ID, click here". This is located under the "Login" button



3. Please select where you will be experiencing homelessness. For example, A U.S. State or the District of Columbia



4. If you are experiencing homelessness and do not belong to a permanent address, check the box that says "I do not have a street address"



5. Click "No" if you are experiencing homelessness and do not have a Rural Route address



6. Click "Yes" if you will be experiencing homelessness on April 1, 2020



7. Provide the City, State, and Zip Code of where you will be experiencing homelessness. Also provide as much information as possible of the location you will be at on April 1, 2020.



8. Review and submit your location



### 9. Enter your name and phone number



# 10. Press on the green button that says "Start"



11. Please indicate how many people including yourself will be staying at the location you previously described. Do not forget to include yourself



12. Please check "Yes" or "No" to indicate if there will be additional people staying with you at the location you previously described



13. Press on the green button that says "Start" and answer questions about yourself and anyone else you may have included on your form



14. Please indicate your sex



15. Please indicate your date of birth. Once you do that, the form will autopopulate your age



16. Please indicate whether or not you are of Hispanic, Latino, or Spanish origin



## 17. Please indicate your race. You may select one or more boxes and enter origin



### 18. Press on