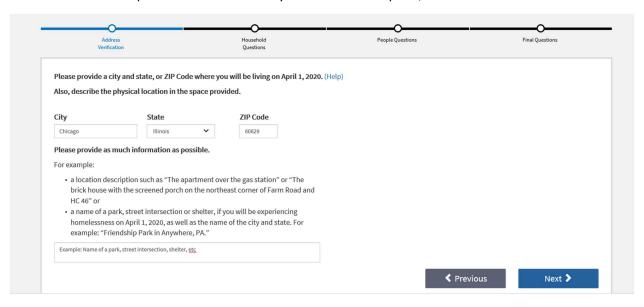

5. Click "No" if you are experiencing homelessness and do not have a Rural Route address

6. Click "Yes" if you will be experiencing homelessness on April 1, 2020

7. Provide the City, State, and Zip Code of where you will be experiencing homelessness. Also provide as much information as possible of the location you will be at on April 1, 2020.