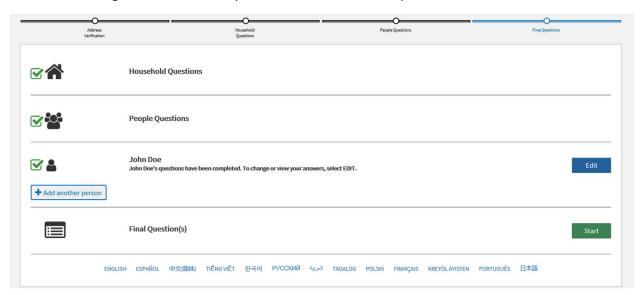

### 18. Press on the green button that says "Start" and answer final questions

19. Please indicate whether or not you live or stay somewhere else other than the location you previously indicated

20. Press on the blue button that says "Submit Questionnaire". That will take you to your confirmation page which can be saved or printed