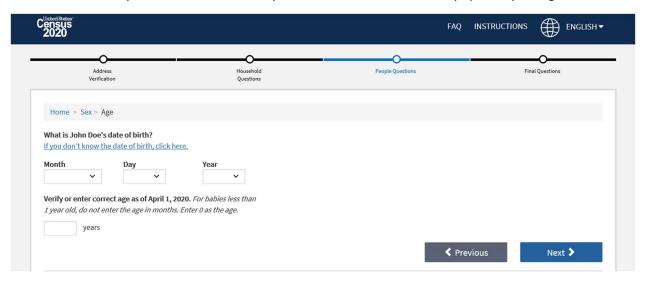

13. Press on the green button that says "Start" and answer questions about yourself and anyone else you may have included on your form

14. Please indicate your sex

15. Please indicate your date of birth. Once you do that, the form will autopopulate your age