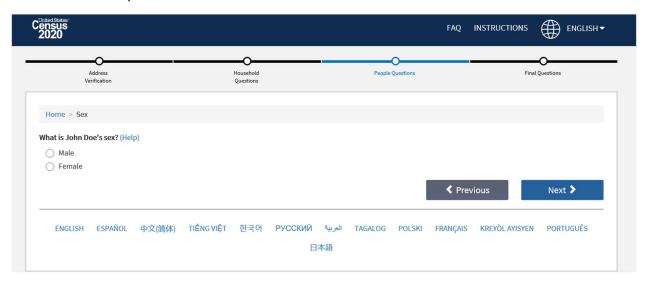

13. Press on the green button that says "Start" and answer questions about yourself and anyone else you may have included on your form

14. Please indicate your sex

15. Please indicate your date of birth. Once you do that, the form will autopopulate your age